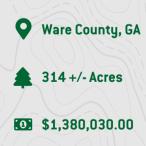

## Timberland Investment Tract Ware County, GA

With power and dirt road frontage, this beautiful tract boasts a lot of big timber! A portion of the tract is merchantable planted pines. We know location is everything in real estate and this tract is located in a very desirable area in Waycross just off of Jamestown Road.