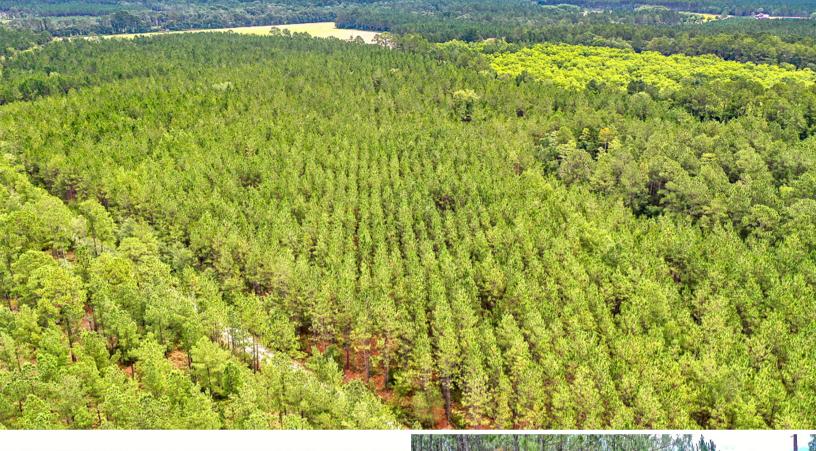

## Timberland Investment Tract Ware County, GA

With power and dirt road frontage, this beautiful tract boasts a lot of big timber! A portion of the tract is merchantable planted pines. We know location is everything in real estate and this tract is located in a very desirable area in Waycross just off of Jamestown Road.

Possibilities for this tract include a farm or a beautiful homesite nestled in the middle of the tract that offers coveted privacy. This would also be a great tract for hunters or investors. Plenty to love about it with the big, beautiful timber, the location, and all the possibilities that go with it. Contact us today!