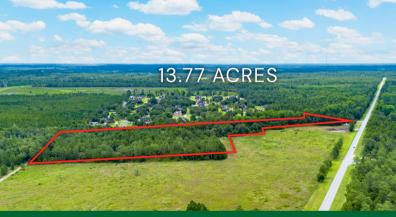

## Tract 1 - 13.77 +/- Acres - Sunset Blvd

Located on Sunset Blvd in Jesup, GA, this  $13.77\pm$  acre tract offers development or investment opportunity. With paved frontage on Rugglestone Drive, the property sits within city limits and is bordered by the Wayne County Industrial Development Authority on one side and the established Willow Creek Subdivision at the rear.

With city utilities nearby and convenient access to town amenities, this property combines location and versatility in one of Jesup's growing areas.

Kyle Cato ∰ kyle@cartergroupland.com [] 912.715.8809 + & 912.551.8349