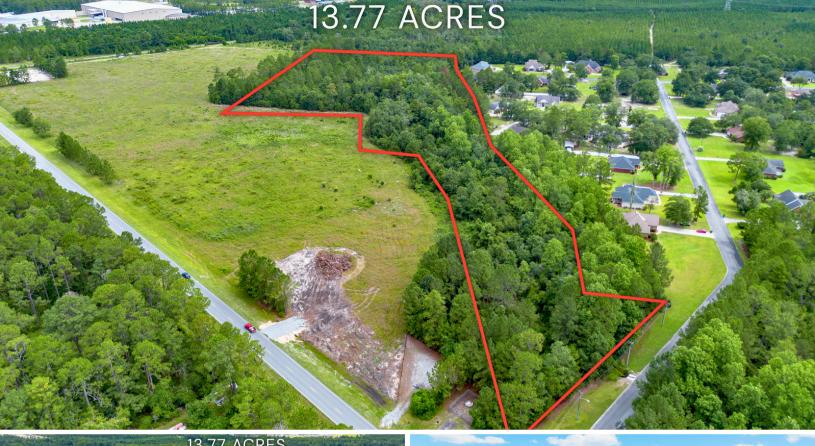

## Tract 1 - 13.77 +/- Acres - Sunset Blvd

Located on Sunset Blvd in Jesup, GA, this  $13.77\pm$  acre tract offers development or investment opportunity. With paved frontage on Rugglestone Drive, the property sits within city limits and is bordered by the Wayne County Industrial Development Authority on one side and the established Willow Creek Subdivision at the rear.

With city utilities nearby and convenient access to town amenities, this property combines location and versatility in one of Jesup's growing areas.

Kyle Cato ∰ kyle@cartergroupland.com [] 912.715.8809 + & 912.551.8349