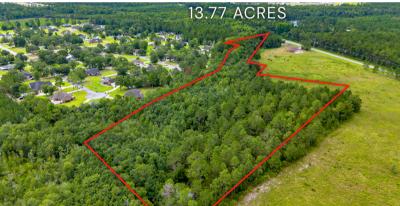

## Tract 1 - 13.77 +/- Acres - Sunset Blvd

Located on Sunset Blvd in Jesup, GA, this  $13.77\pm$  acre tract offers development or investment opportunity. With paved frontage on Rugglestone Drive, the property sits within city limits and is bordered by the Wayne County Industrial Development Authority on one side and the established Willow Creek Subdivision at the rear.

With city utilities nearby and convenient access to town amenities, this property combines location and versatility in one of Jesup's growing areas.

Kyle Cato ∰ kyle@cartergroupland.com [] 912.715.8809 + & 912.551.8349