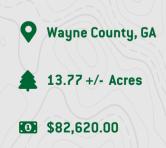

## Tract 1 - 13.77 +/- Acres - Sunset Blvd

Located on Sunset Blvd in Jesup, GA, this  $13.77\pm$  acre tract offers development or investment opportunity. With paved frontage on Rugglestone Drive, the property sits within city limits and is bordered by the Wayne County Industrial Development Authority on one side and the established Willow Creek Subdivision at the rear.

With city utilities nearby and convenient access to town amenities, this property combines location and versatility in one of Jesup's growing areas.

Kyle Cato ∰ kyle@cartergroupland.com [] 912.715.8809 + & 912.551.8349