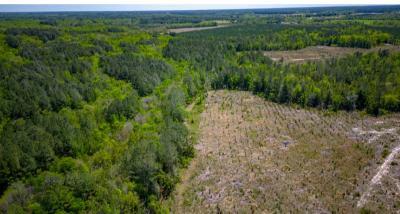

## **Big Satilla Creek Sanctuary**

Pierce County

**117** +/- Acres

\$303,615.00

Nestled along the scenic banks of Big Satilla Creek, this expansive 117-acre property on Scuffle Town Road offers a rare opportunity to embrace the ultimate country lifestyle. Boasting coveted creek frontage, this parcel is a haven for outdoor enthusiasts, offering an array of recreational activities amidst breathtaking natural surroundings.