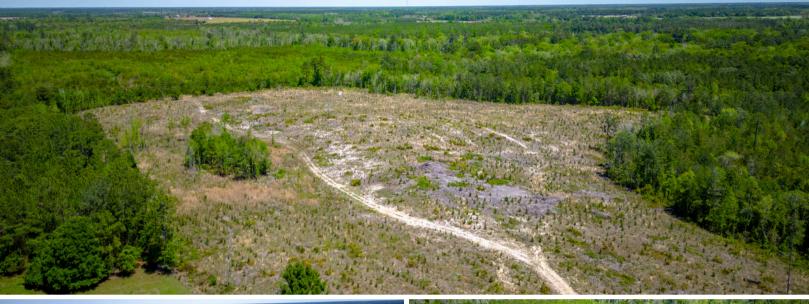

## **Big Satilla Creek Sanctuary**

Pierce County

**117** +/- Acres

\$303,615.00

Nestled along the scenic banks of Big Satilla Creek, this expansive 117-acre property on Scuffle Town Road offers a rare opportunity to embrace the ultimate country lifestyle. Boasting coveted creek frontage, this parcel is a haven for outdoor enthusiasts, offering an array of recreational activities amidst breathtaking natural surroundings.