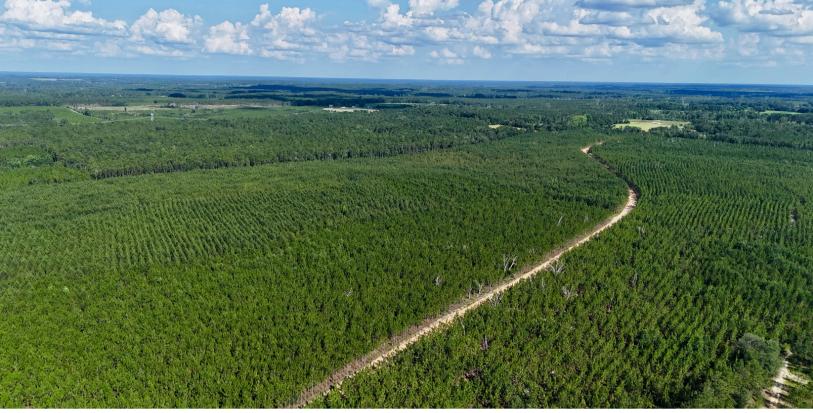

## 7± Acres on Penny Morris Rd.

Appling County

\$53,165.00

Tucked away on Penny Morris Road in Appling County, this serene 7-acre property offers a perfect blend of privacy, natural beauty, and convenience. With 9 to 10-year-old planted pines and excellent high ground, it's an ideal setting for your dream home, a quiet weekend getaway, or a nature-filled retreat.

Whether you're ready to build or want a peaceful escape close to town, this tract offers the best of country living, all within a short drive to Baxley, GA.

Dawson Dyal 

dawson@cartergroupland.com

☐ 912.493.7862 | € 912.551.8349