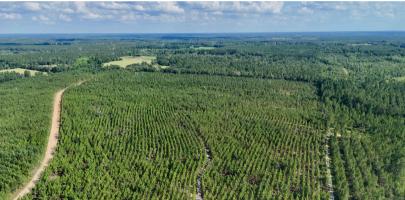

## 7± Acres on Penny Morris Rd.

Appling County

\$53,165.00

Tucked away on Penny Morris Road in Appling County, this serene 7-acre property offers a perfect blend of privacy, natural beauty, and convenience. With 9 to 10-year-old planted pines and excellent high ground, it's an ideal setting for your dream home, a quiet weekend getaway, or a nature-filled retreat.

Whether you're ready to build or want a peaceful escape close to town, this tract offers the best of country living, all within a short drive to Baxley, GA.

Dawson Dyal 

dawson@cartergroupland.com

☐ 912.493.7862 | € 912.551.8349