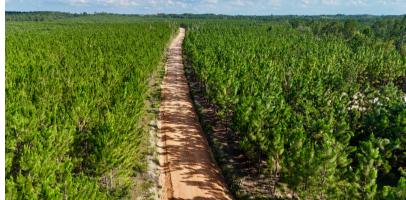

## 7± Acres on Penny Morris Rd.

Appling County

\$53,165.00

Tucked away on Penny Morris Road in Appling County, this serene 7-acre property offers a perfect blend of privacy, natural beauty, and convenience. With 9 to 10-year-old planted pines and excellent high ground, it's an ideal setting for your dream home, a quiet weekend getaway, or a nature-filled retreat.

Whether you're ready to build or want a peaceful escape close to town, this tract offers the best of country living, all within a short drive to Baxley, GA.

Dawson Dyal 

dawson@cartergroupland.com

☐ 912.493.7862 | € 912.551.8349