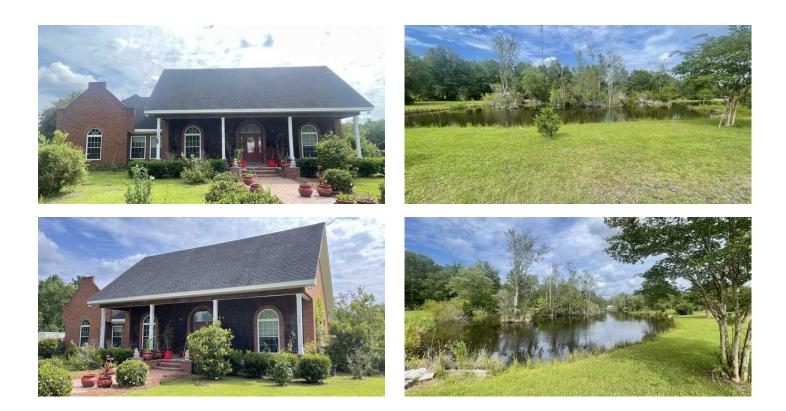

SOLD

**Description:** Discover this charming 2008 brick home on a peaceful 10-acre property. Featuring 3 bedrooms and 2 bathrooms, this 2,053 sq ft residence offers immense potential with the beautiful and functional interior including a split floor plan, high ceilings, hardwood floors, an office space, and lots of storage. Nestled behind a tranquil 3/4 acre pond, the picturesque setting is sure to captivate. In addition to its unique features, this property also includes a convenient chicken coop, a 25X50 greenhouse, and a 20 ft storage container. With ample space available, there's room to accommodate various animals and create a smallscale farm or hobbyist's paradise.Opportunities like this don't come along very often! Don't miss your chance to tour this lovely property today! Acreage: 10.84 Square Footage: 2,053 Bedrooms: 3 Bathrooms: 2.0